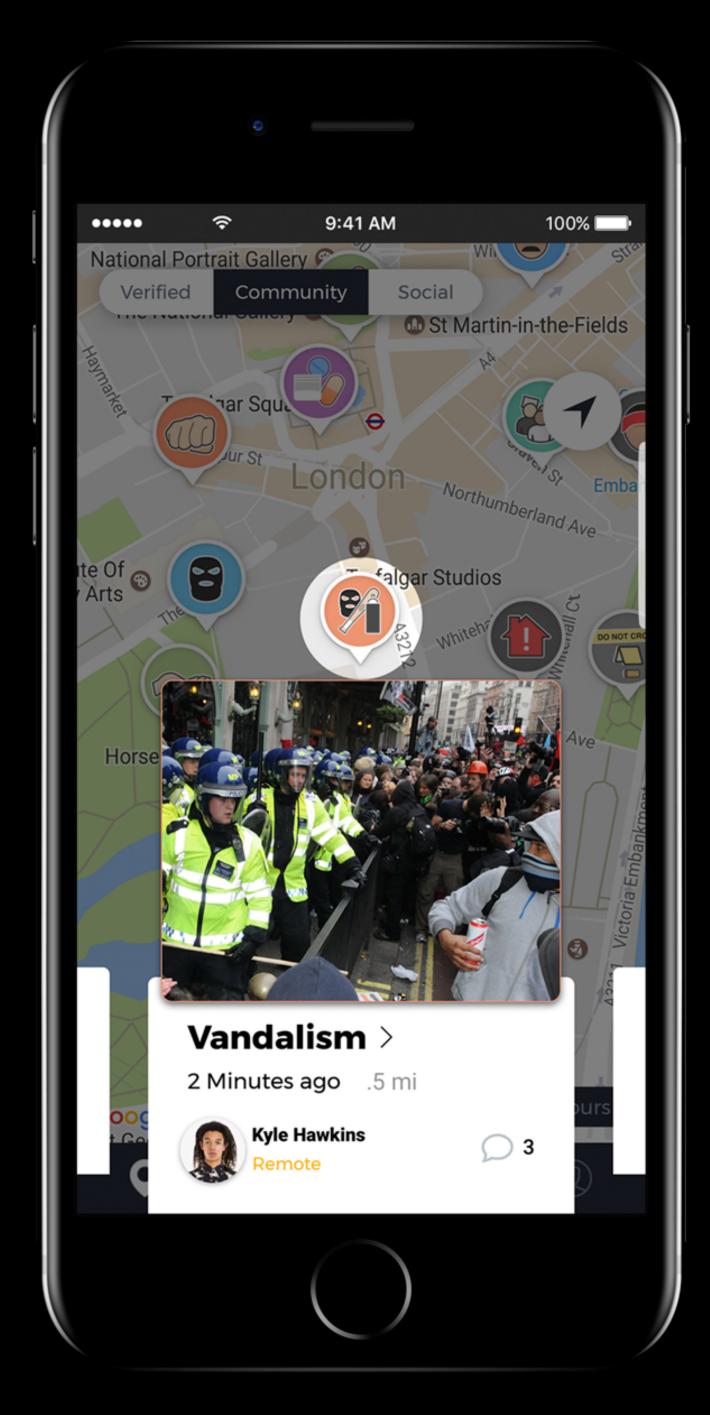

#### ON THE ROAD

Traffic

Police

Accident

Disabled

Hazard

Closure

IN THE COMMUNITY

Drugs

Panhandling

Vandalism

Assault

Burglary

Gang Activity Sexual Assault Map Chat

21

C.S.I