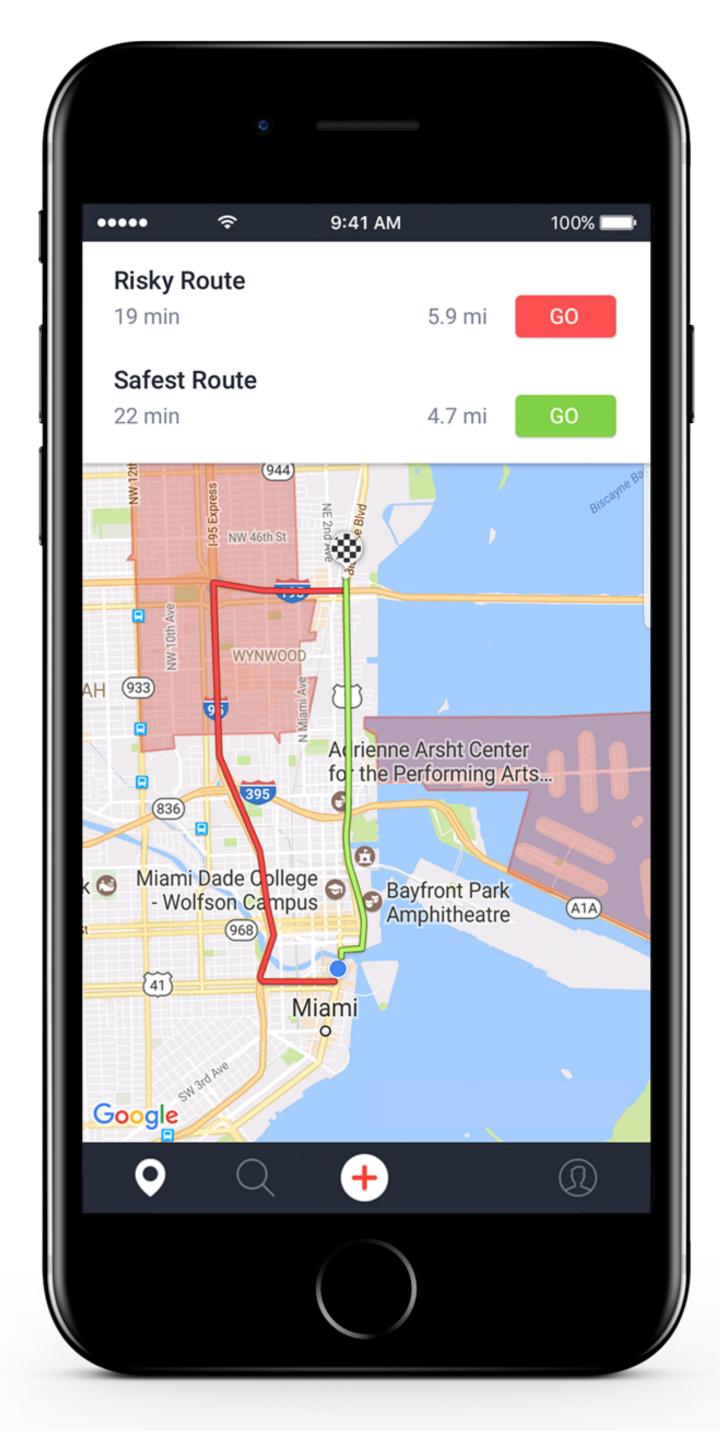

# The Safe Route TM

It's simple. We invented a product that reduces the likelihood of you running into a situation that threatens your personal wellbeing.

#### **Unprecedented Data**

We have over 3 million records of US crime data from the past 7 months that are factored into your route.

#### **Self-learning Algorithm**

Your route is based on your preferences and your driving habits. The more you drive, the smarter your routes become.

#### Real-time Adaption

Unordinary events happen. That's why we give you the option to redirect based on an imminent threat that may lay ahead.

#### **Safe Travel Support System:**

RedZone Map CPSS module ensure that the already planned travel route is safe. If not, re-routing and alerting will notify the user to correct their course in light of potential hazards ahead.